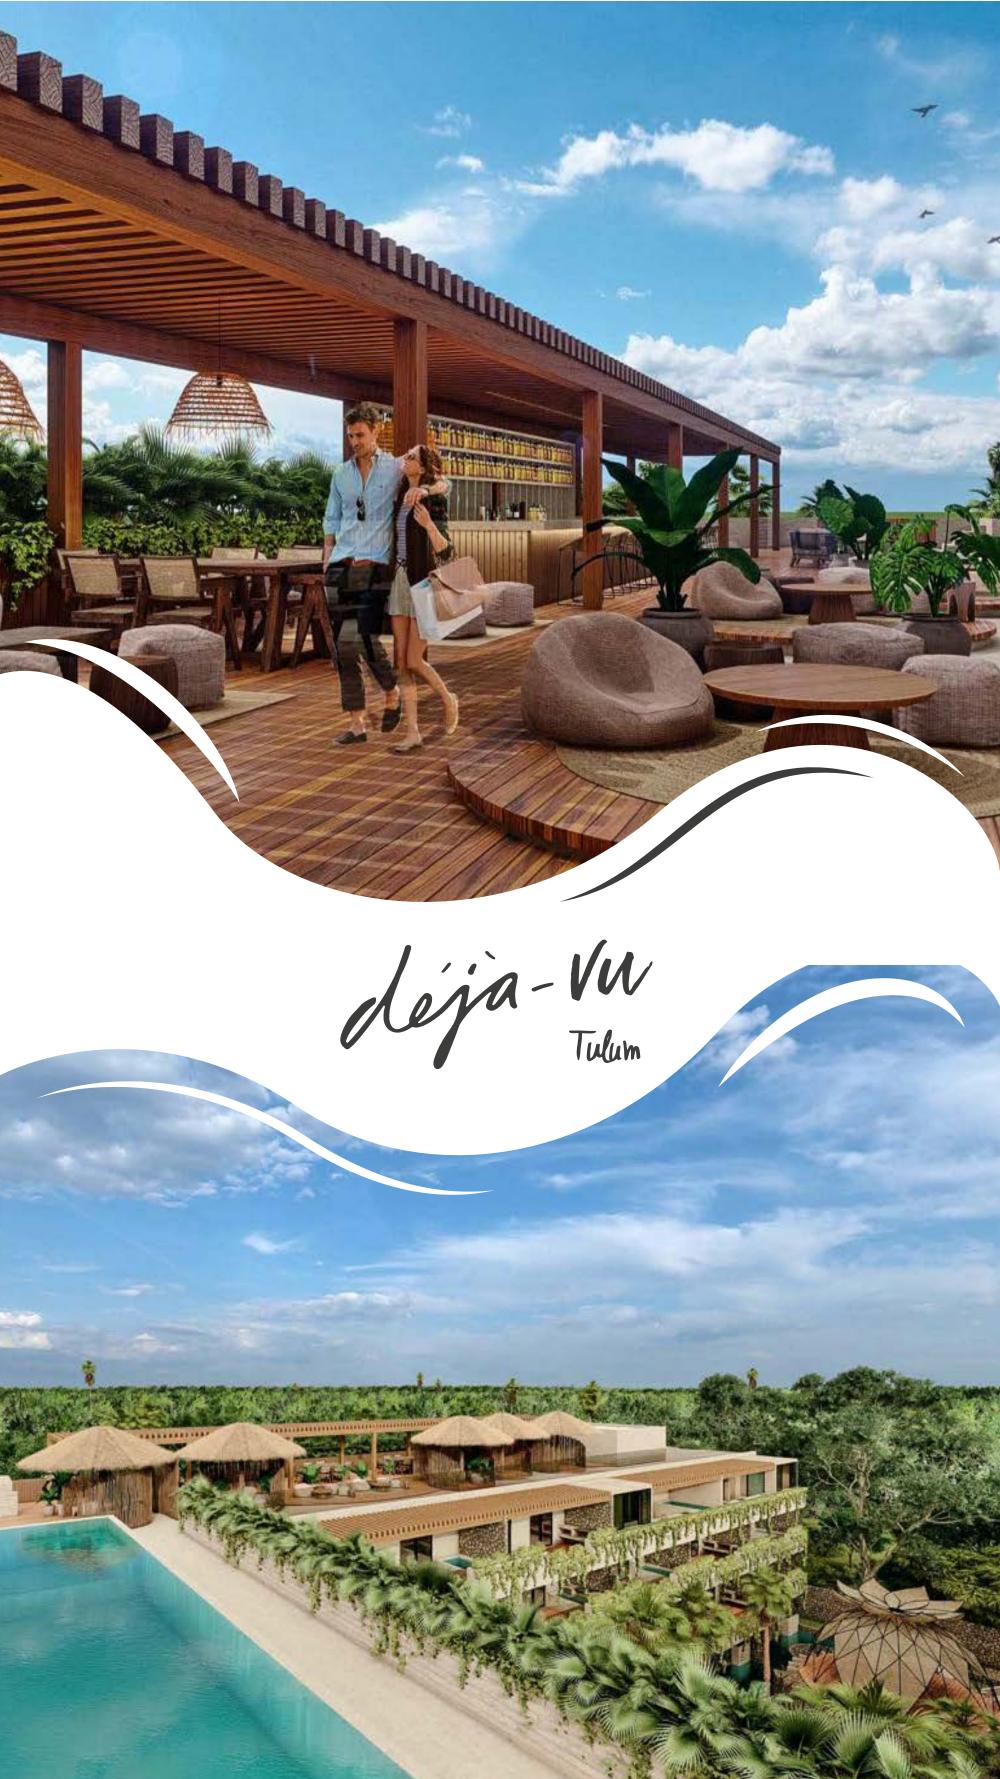

GYM

**COWORKING AREA** 

**RESTAURAN**1

YOGA CENTER

2 ELEVATORS

LOBBY

**INFINITY POOL** 

ROOFTO

SKY BAR

FIRE PI

PARKING

déja-VW Tulum

Møster Plan

Exclusive development of 2 towers and 45 residences in an enigmatic design.

2 and 3 bedroom residences with pool and lock off system\*.

INTERIOR: 78.62 m<sup>2</sup>
TERRACE: 21.97 m<sup>2</sup>
BALCONY: 9.43 m<sup>2</sup>