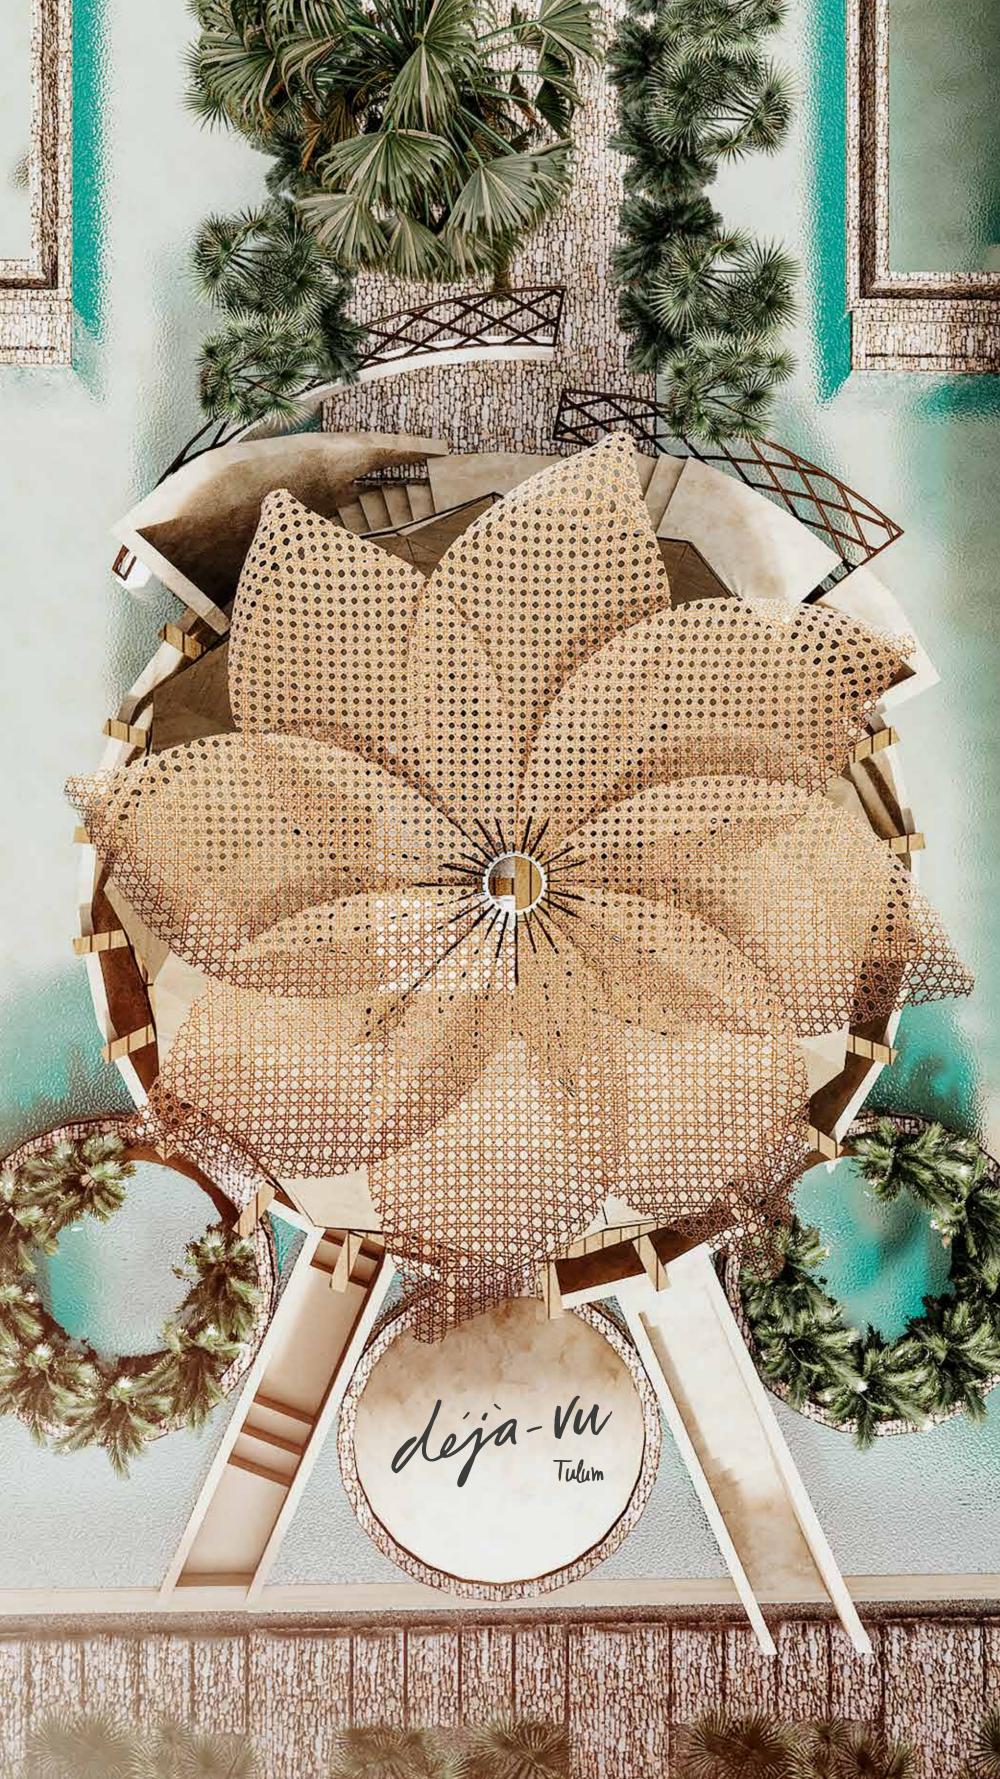

SKY BAR

FIRE PI

PARKING

déja-VW Tulum

Møster Plan

Exclusive development of 2 towers and 45 residences in an enigmatic design.

2 and 3 bedroom residences with pool and lock off system\*.

INTERIOR: 78.62 m<sup>2</sup>
TERRACE: 21.97 m<sup>2</sup>
BALCONY: 9.43 m<sup>2</sup>