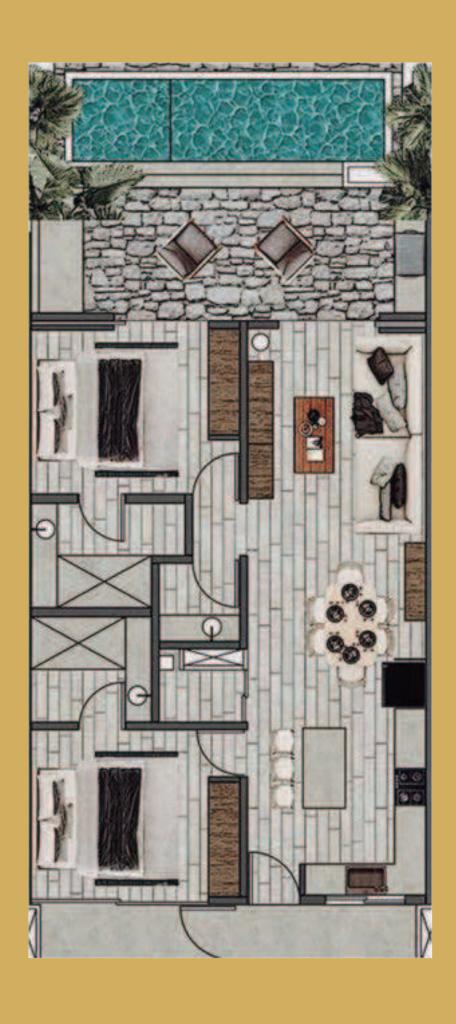

SKY BAR

FIRE PI

PARKING

déja-VW Tulum

Møster Plan

Exclusive development of 2 towers and 45 residences in an enigmatic design.

2 and 3 bedroom residences with pool and lock off system\*.

INTERIOR: 78.62 m<sup>2</sup>
TERRACE: 21.97 m<sup>2</sup>
BALCONY: 9.43 m<sup>2</sup>

TOTAL: 110.02 m<sup>2</sup>

INTERIOR: 87.20 m<sup>2</sup>
TERRACE: 21.97 m<sup>2</sup>
BALCONY: 9.43 m<sup>2</sup>

TOTAL: 118.60 m<sup>2</sup>

INTERIOR: 78.62 m<sup>2</sup>
TERRACE: 20.17 m<sup>2</sup>
BALCONY: 11.12 m<sup>2</sup>
SWIMMING POOL: 16.88 m<sup>2</sup>

TOTAL: 126.79 m<sup>2</sup>

INTERIOR: 87.21 m<sup>2</sup>
TERRACE: 20.16 m<sup>2</sup>
BALCONY: 11.12 m<sup>2</sup>
SWIMMING POOL: 16.88 m<sup>2</sup>

TOTAL: 135.377 m<sup>2</sup>

INTERIOR: 119.67 m<sup>2</sup>
TERRACE: 22.65m<sup>2</sup>
BALCONY: 13.94 m<sup>2</sup>
SWIMMING POOL: 8.44 m<sup>2</sup>

TOTAL: 164.70 m<sup>2</sup>