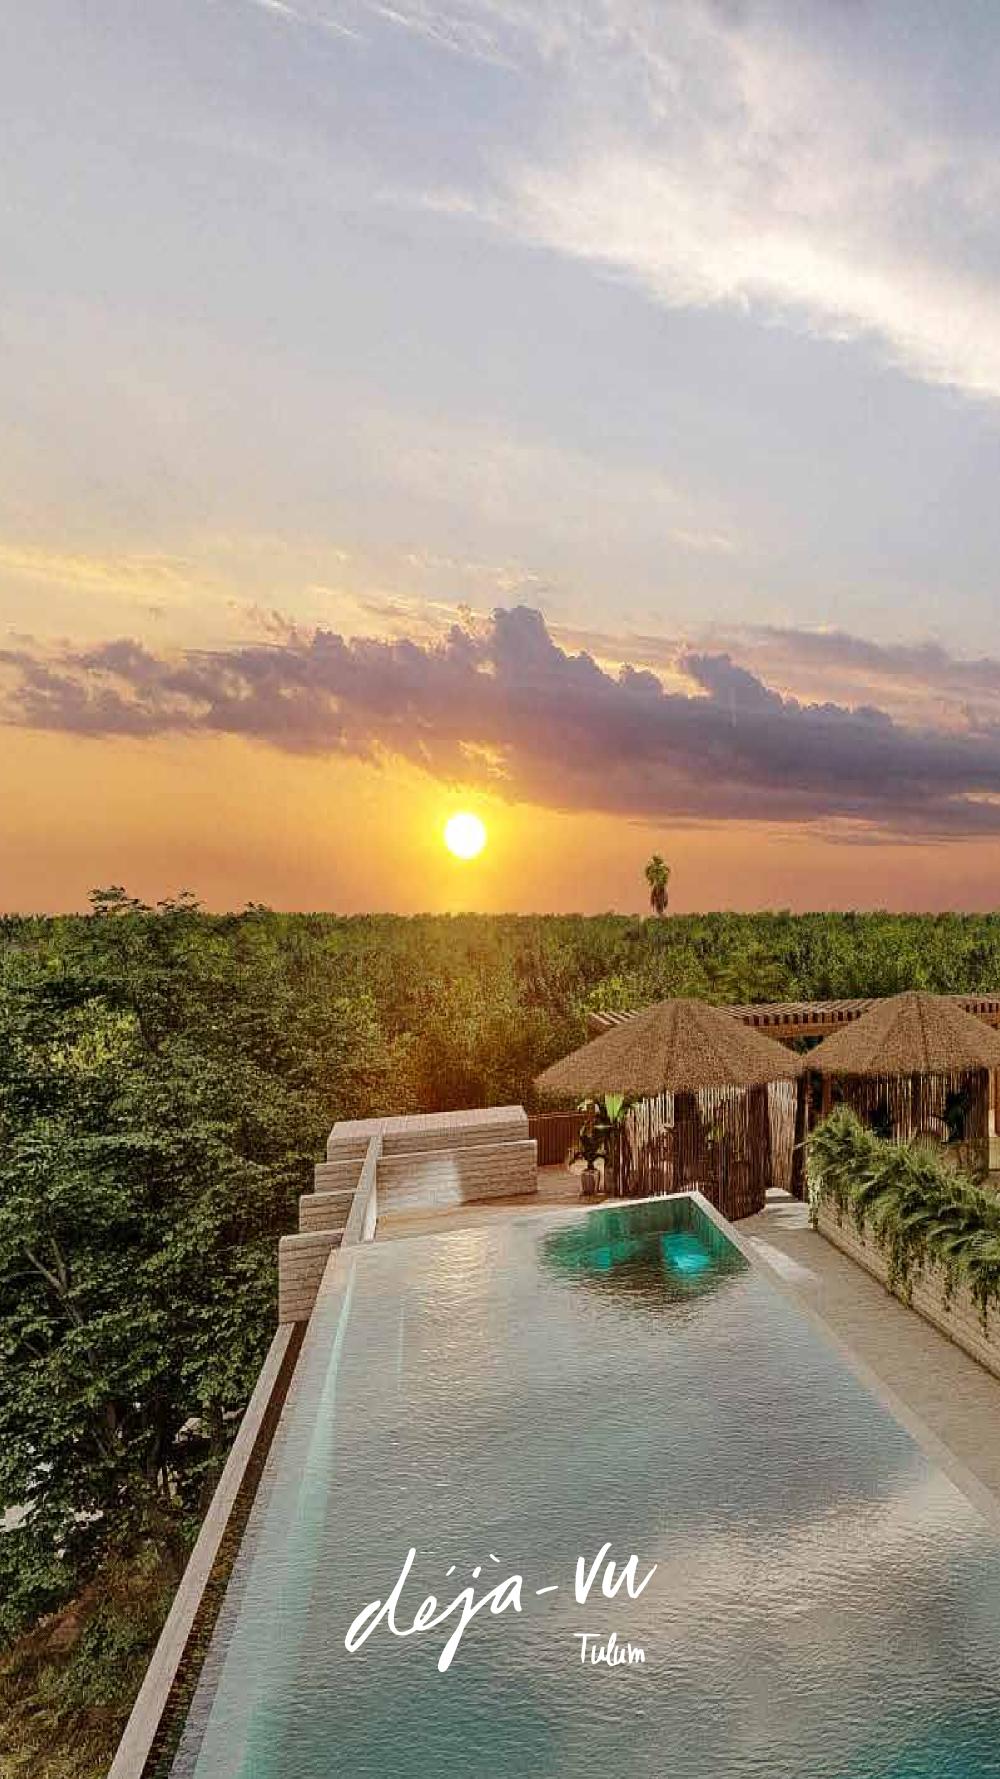

SKY BAR

FIRE PI

PARKING

déja-VW Tulum

Møster Plan

Exclusive development of 2 towers and 45 residences in an enigmatic design.

2 and 3 bedroom residences with pool and lock off system\*.

INTERIOR: 78.62 m<sup>2</sup>
TERRACE: 21.97 m<sup>2</sup>
BALCONY: 9.43 m<sup>2</sup>