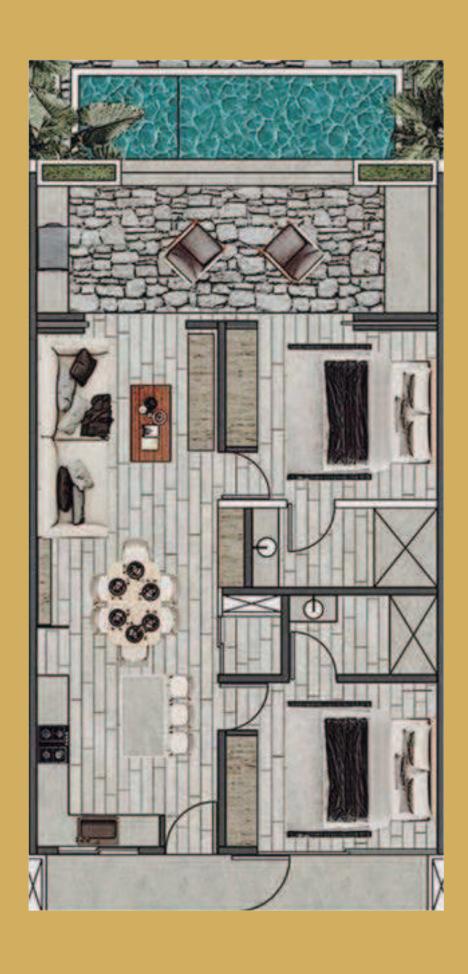

SKY BAR

FIRE PI

PARKING

déja-VW Tulum

Møster Plan

Exclusive development of 2 towers and 45 residences in an enigmatic design.

2 and 3 bedroom residences with pool and lock off system\*.

INTERIOR: 78.62 m<sup>2</sup>
TERRACE: 21.97 m<sup>2</sup>
BALCONY: 9.43 m<sup>2</sup>

TOTAL: 110.02 m<sup>2</sup>

INTERIOR: 87.20 m<sup>2</sup>
TERRACE: 21.97 m<sup>2</sup>
BALCONY: 9.43 m<sup>2</sup>

TOTAL: 118.60 m<sup>2</sup>

INTERIOR: 78.62 m<sup>2</sup>
TERRACE: 20.17 m<sup>2</sup>
BALCONY: 11.12 m<sup>2</sup>
SWIMMING POOL: 16.88 m<sup>2</sup>

TOTAL: 126.79 m<sup>2</sup>

INTERIOR: 87.21 m<sup>2</sup>
TERRACE: 20.16 m<sup>2</sup>
BALCONY: 11.12 m<sup>2</sup>
SWIMMING POOL: 16.88 m<sup>2</sup>

TOTAL: 135.377 m<sup>2</sup>

INTERIOR: 119.67 m<sup>2</sup>
TERRACE: 22.65m<sup>2</sup>
BALCONY: 13.94 m<sup>2</sup>
SWIMMING POOL: 8.44 m<sup>2</sup>

TOTAL: 164.70 m<sup>2</sup>