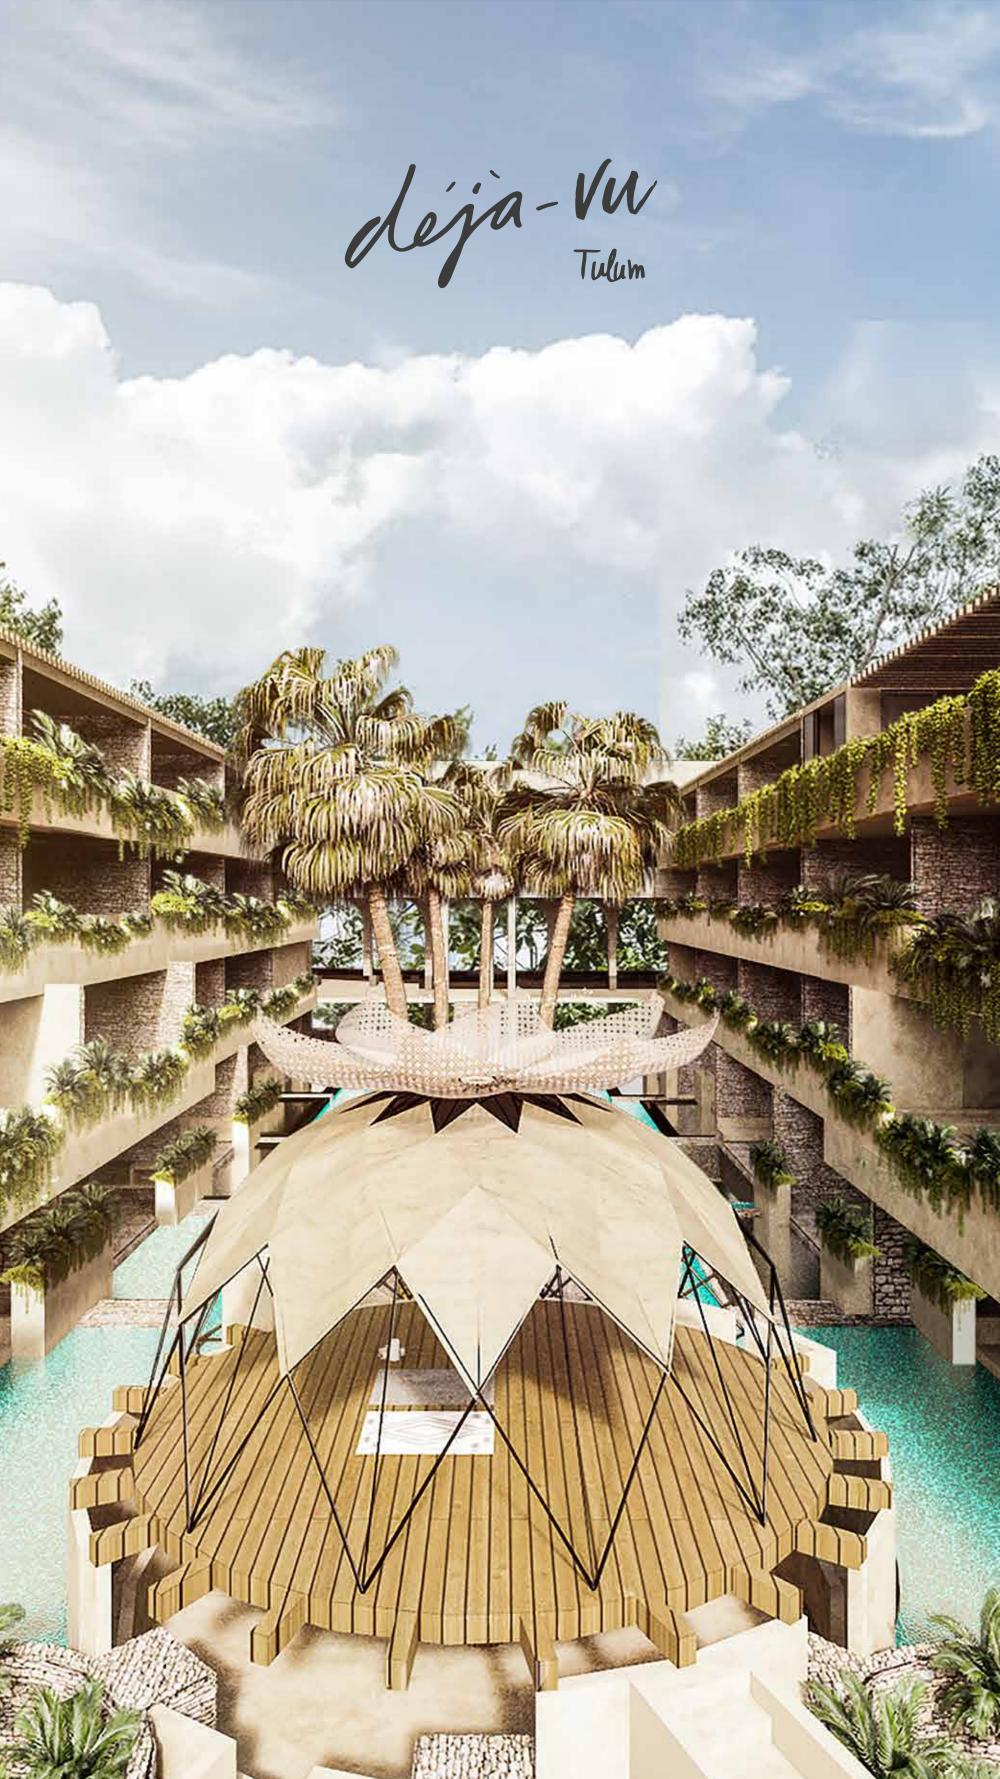

Live the best of nature with the comfort of being carefree.

Street Itzmá, first roundabout in Lúum Zamá.

SPA

TEMA7CA

FLOTARIUM IHERAPEUTIC POOL
WITH SALTS FROM

THERAPEUTIC
ICE WATER POOL
(WITHOUT CHLO- RINE)

GYM

**COWORKING AREA** 

**RESTAURAN**1

YOGA CENTER

2 ELEVATORS

LOBBY

**INFINITY POOL** 

ROOFTO

SKY BAR

FIRE PI

PARKING

déja-VW Tulum

Møster Plan

Exclusive development of 2 towers and 45 residences in an enigmatic design.

2 and 3 bedroom residences with pool and lock off system\*.

INTERIOR: 78.62 m<sup>2</sup>
TERRACE: 21.97 m<sup>2</sup>
BALCONY: 9.43 m<sup>2</sup>