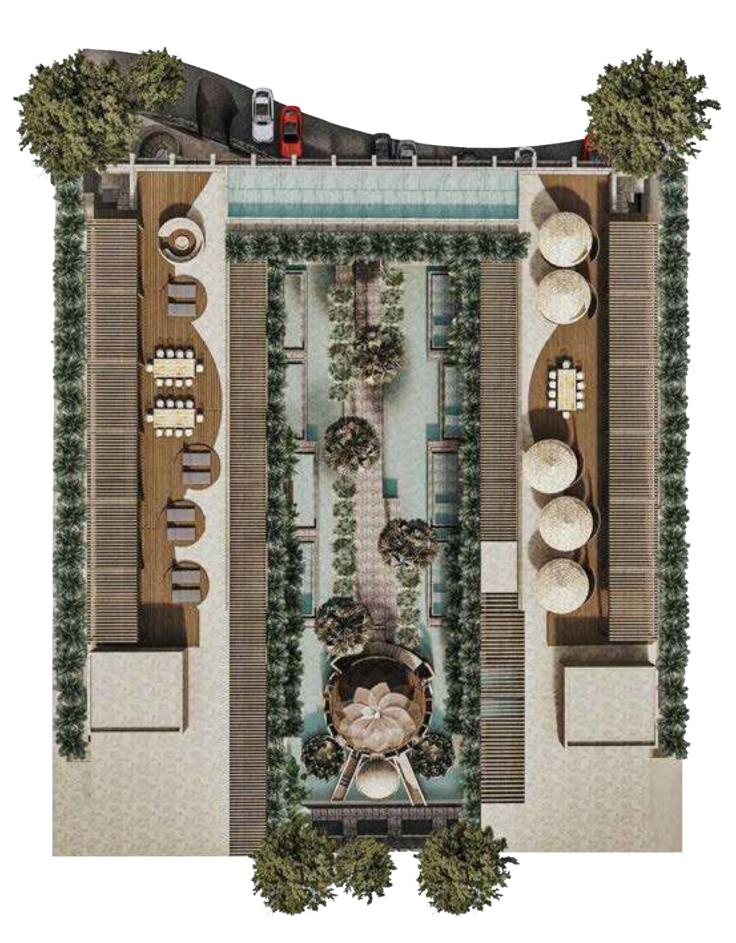

Live the best of nature with the comfort of being carefree.

Street Itzmá, first roundabout in Lúum Zamá.

SPA

TEMA7CA

FLOTARIUM IHERAPEUTIC POOL
WITH SALTS FROM

THERAPEUTIC
ICE WATER POOL
(WITHOUT CHLO- RINE)

GYM

**COWORKING AREA** 

**RESTAURAN**1

YOGA CENTER

2 ELEVATORS

LOBBY

**INFINITY POOL** 

ROOFTO

SKY BAR

FIRE PI

PARKING

déja-VW Tulum

Møster Plan

Exclusive development of 2 towers and 45 residences in an enigmatic design.

2 and 3 bedroom residences with pool and lock off system\*.

INTERIOR: 78.62 m<sup>2</sup>
TERRACE: 21.97 m<sup>2</sup>
BALCONY: 9.43 m<sup>2</sup>