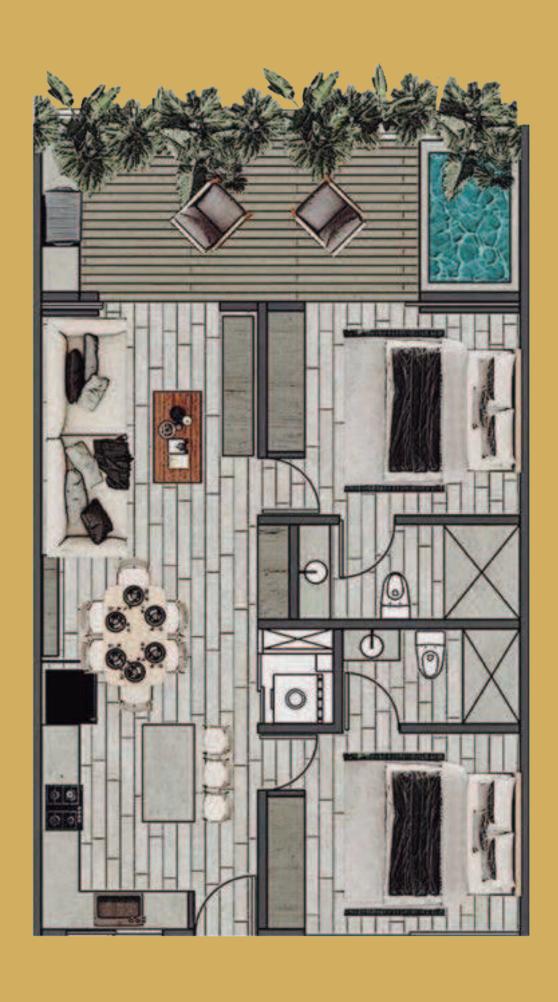

SKY BAR

FIRE PI

PARKING

déja-VW Tulum

Møster Plan

Exclusive development of 2 towers and 45 residences in an enigmatic design.

2 and 3 bedroom residences with pool and lock off system\*.

INTERIOR: 78.62 m<sup>2</sup>
TERRACE: 21.97 m<sup>2</sup>
BALCONY: 9.43 m<sup>2</sup>

TOTAL: 110.02 m<sup>2</sup>

INTERIOR: 87.20 m<sup>2</sup>
TERRACE: 21.97 m<sup>2</sup>
BALCONY: 9.43 m<sup>2</sup>

TOTAL: 118.60 m<sup>2</sup>

INTERIOR: 78.62 m<sup>2</sup>
TERRACE: 20.17 m<sup>2</sup>
BALCONY: 11.12 m<sup>2</sup>
SWIMMING POOL: 16.88 m<sup>2</sup>

TOTAL: 126.79 m<sup>2</sup>

INTERIOR: 87.21 m<sup>2</sup>
TERRACE: 20.16 m<sup>2</sup>
BALCONY: 11.12 m<sup>2</sup>
SWIMMING POOL: 16.88 m<sup>2</sup>

TOTAL: 135.377 m<sup>2</sup>

INTERIOR: 119.67 m<sup>2</sup>
TERRACE: 22.65m<sup>2</sup>
BALCONY: 13.94 m<sup>2</sup>
SWIMMING POOL: 8.44 m<sup>2</sup>

TOTAL: 164.70 m<sup>2</sup>