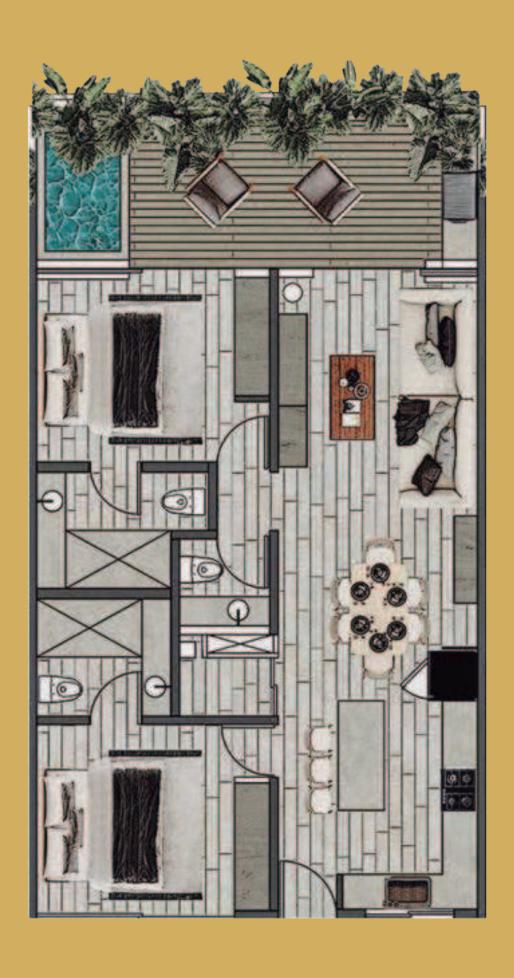

SKY BAR

FIRE PI

PARKING

déja-VW Tulum

Møster Plan

Exclusive development of 2 towers and 45 residences in an enigmatic design.

2 and 3 bedroom residences with pool and lock off system\*.

INTERIOR: 78.62 m<sup>2</sup>
TERRACE: 21.97 m<sup>2</sup>
BALCONY: 9.43 m<sup>2</sup>

TOTAL: 110.02 m<sup>2</sup>

INTERIOR: 87.20 m<sup>2</sup>
TERRACE: 21.97 m<sup>2</sup>
BALCONY: 9.43 m<sup>2</sup>

TOTAL: 118.60 m<sup>2</sup>

INTERIOR: 78.62 m<sup>2</sup>
TERRACE: 20.17 m<sup>2</sup>
BALCONY: 11.12 m<sup>2</sup>
SWIMMING POOL: 16.88 m<sup>2</sup>

TOTAL: 126.79 m<sup>2</sup>

INTERIOR: 87.21 m<sup>2</sup>
TERRACE: 20.16 m<sup>2</sup>
BALCONY: 11.12 m<sup>2</sup>
SWIMMING POOL: 16.88 m<sup>2</sup>

TOTAL: 135.377 m<sup>2</sup>

INTERIOR: 119.67 m<sup>2</sup>
TERRACE: 22.65m<sup>2</sup>
BALCONY: 13.94 m<sup>2</sup>
SWIMMING POOL: 8.44 m<sup>2</sup>

TOTAL: 164.70 m<sup>2</sup>