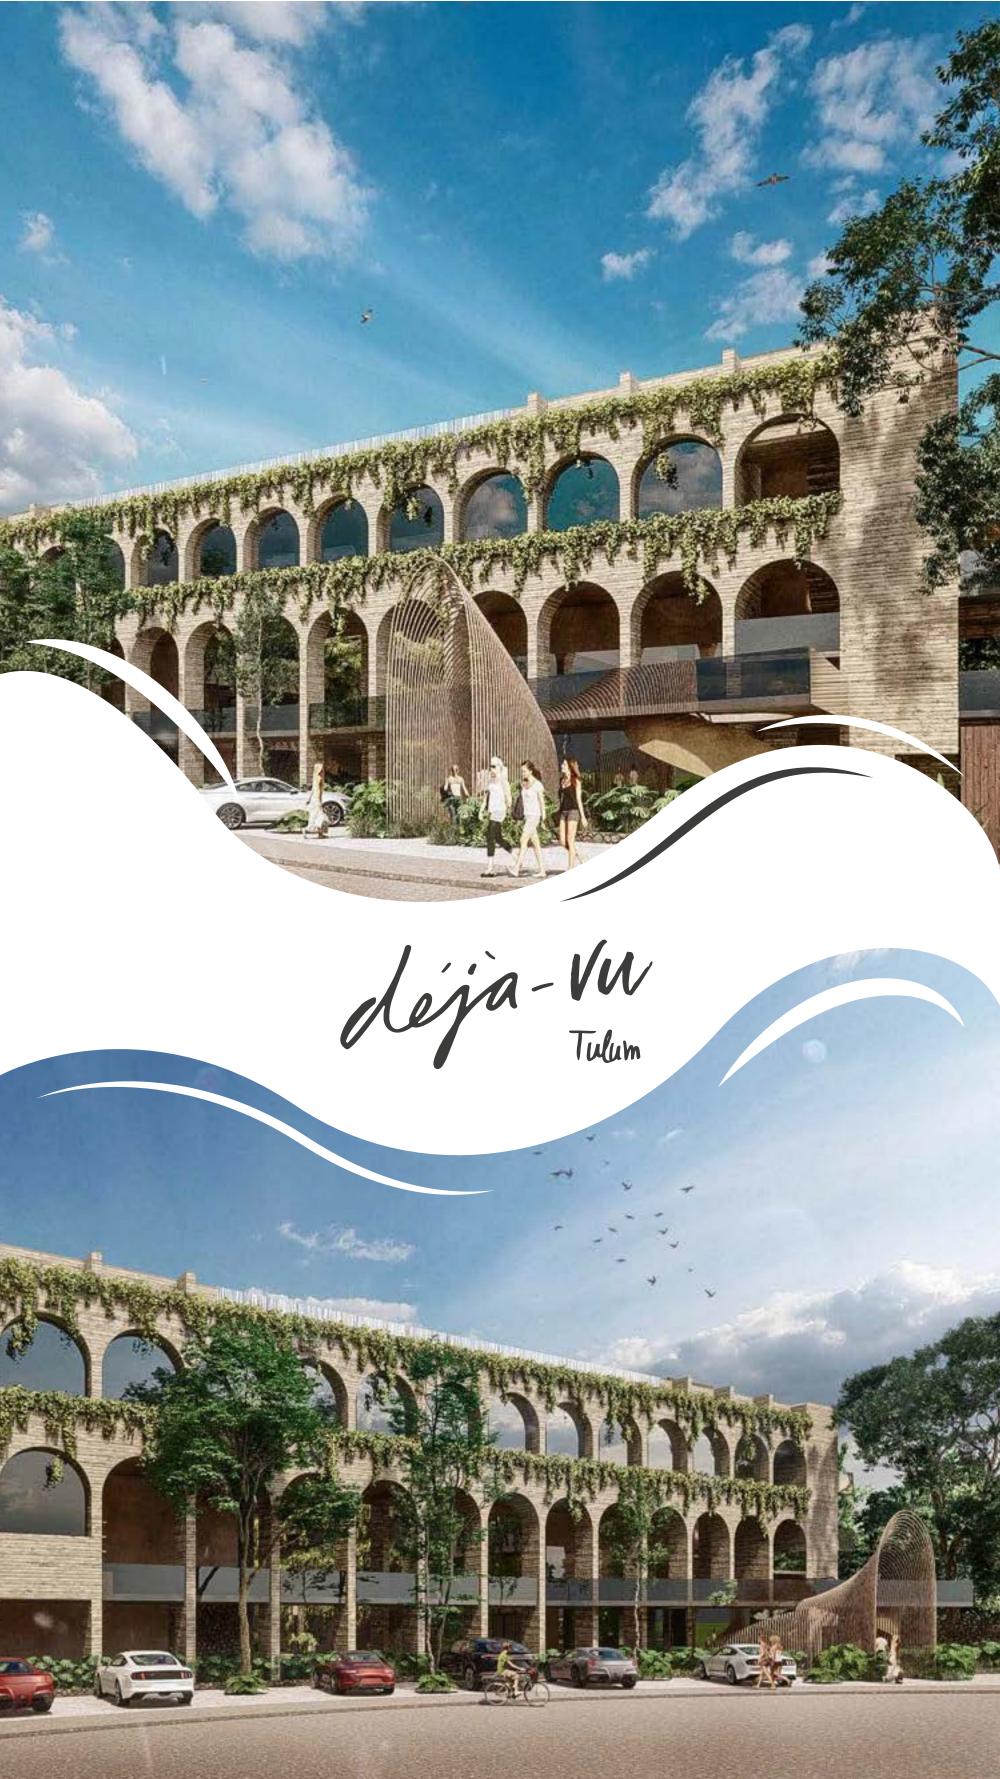

Réja-VW Tulum

Developed according to trends current wellness, with services that create value through health, wide spaces and functionality, conveying the mysticism that creates a connection between the millennial energy of Tulum and the enigmatic design that will make you transport you back in time ...

Déjà Vu, it's the place you always wanted return ... Located in the main area of Aldea Zamá, which connects with the main attractions of the town, generating the greatest profitability and capital gains than an investment real estate can create.

SKY BAR

FIRE PI

PARKING

déja-VW Tulum

Møster Plan

Exclusive development of 2 towers and 45 residences in an enigmatic design.

2 and 3 bedroom residences with pool and lock off system\*.

INTERIOR: 78.62 m<sup>2</sup>
TERRACE: 21.97 m<sup>2</sup>
BALCONY: 9.43 m<sup>2</sup>