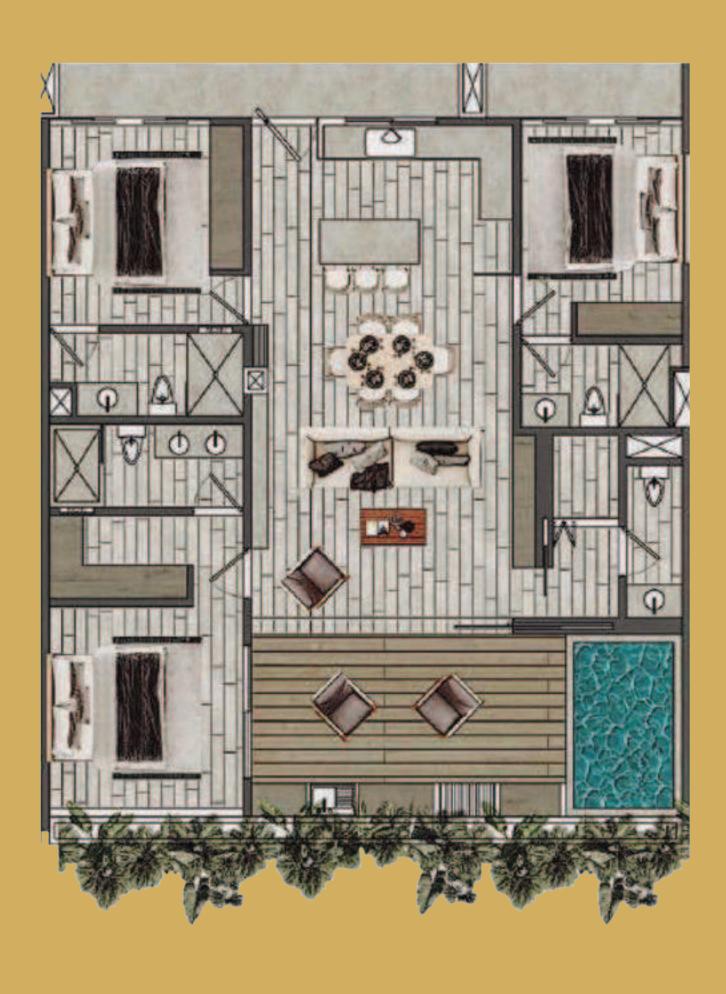

SKY BAR

FIRE PI

PARKING

déja-VW Tulum

Møster Plan

Exclusive development of 2 towers and 45 residences in an enigmatic design.

2 and 3 bedroom residences with pool and lock off system\*.

INTERIOR: 78.62 m<sup>2</sup>
TERRACE: 21.97 m<sup>2</sup>
BALCONY: 9.43 m<sup>2</sup>

TOTAL: 110.02 m<sup>2</sup>

INTERIOR: 87.20 m<sup>2</sup>
TERRACE: 21.97 m<sup>2</sup>
BALCONY: 9.43 m<sup>2</sup>

TOTAL: 118.60 m<sup>2</sup>

INTERIOR: 78.62 m<sup>2</sup>
TERRACE: 20.17 m<sup>2</sup>
BALCONY: 11.12 m<sup>2</sup>
SWIMMING POOL: 16.88 m<sup>2</sup>

TOTAL: 126.79 m<sup>2</sup>

INTERIOR: 87.21 m<sup>2</sup>
TERRACE: 20.16 m<sup>2</sup>
BALCONY: 11.12 m<sup>2</sup>
SWIMMING POOL: 16.88 m<sup>2</sup>

TOTAL: 135.377 m<sup>2</sup>

INTERIOR: 119.67 m<sup>2</sup>
TERRACE: 22.65m<sup>2</sup>
BALCONY: 13.94 m<sup>2</sup>
SWIMMING POOL: 8.44 m<sup>2</sup>

TOTAL: 164.70 m<sup>2</sup>