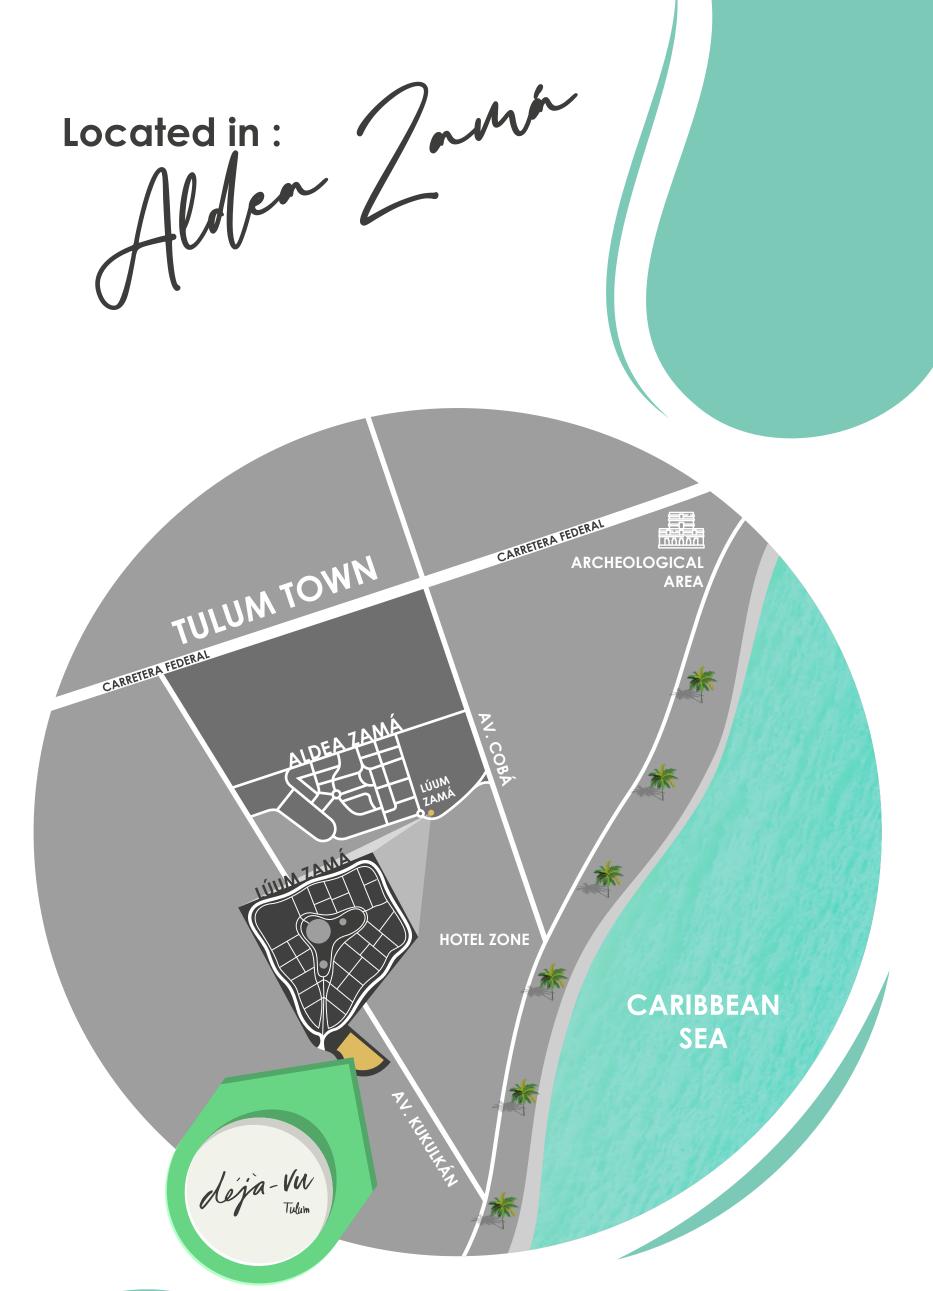

Déjà Vu, it's the place you always wanted return ... Located in the main area of Aldea Zamá, which connects with the main attractions of the town, generating the greatest profitability and capital gains than an investment real estate can create.