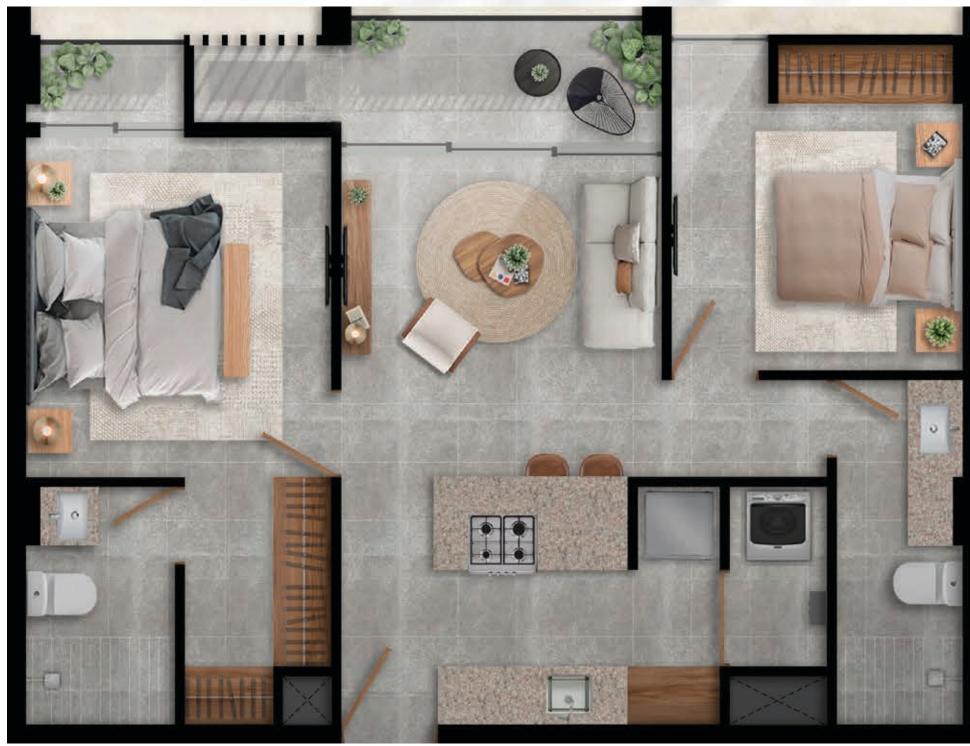

# VITA

### **75.2 m2**

- North & South View
- 2 Bedrooms
- 2 Bathrooms
- Walk-in closet

- **Open Living Room**
- + Kitchen
- Laundry Room
- + 2 Terraces

### 77.1 m2

- North & South View + Open Living Room +
- 2 Bedrooms  $\blacklozenge$ +
- 2 Bathrooms  $\mathbf{+}$
- Walk-in closet +

- Kitchen
- Laundry Room +
- + 2 Terraces