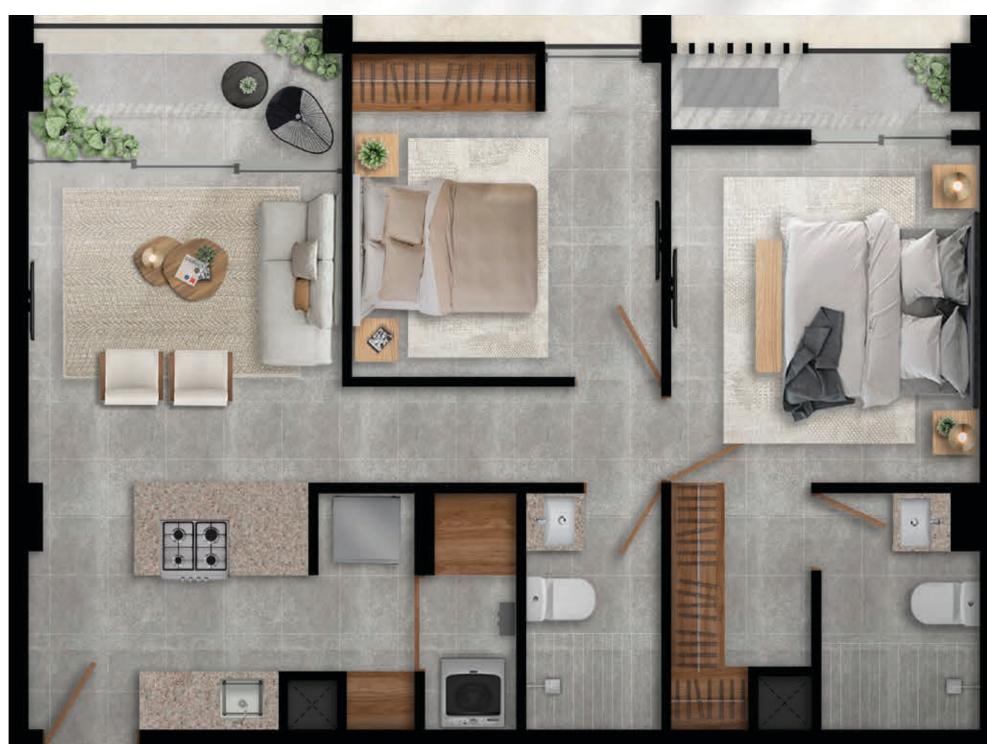

# OHANA 57.76 m2

- North View
  Kitchen
- + 1 Bedroom + Laundry Room
- + 1.5 Bathrooms + Terrace
- Open Living Room

# 55.2 m2

- + Kitchen North View  $\blacklozenge$
- + Laundry Room 1 Bedroom  $\diamond$
- 1 Bathroom  $\diamond$
- **Open Living Room**  $\diamond$
- + Terrace

Illustrative images, the final project may vary according to its technical requirements and the competent authorities.