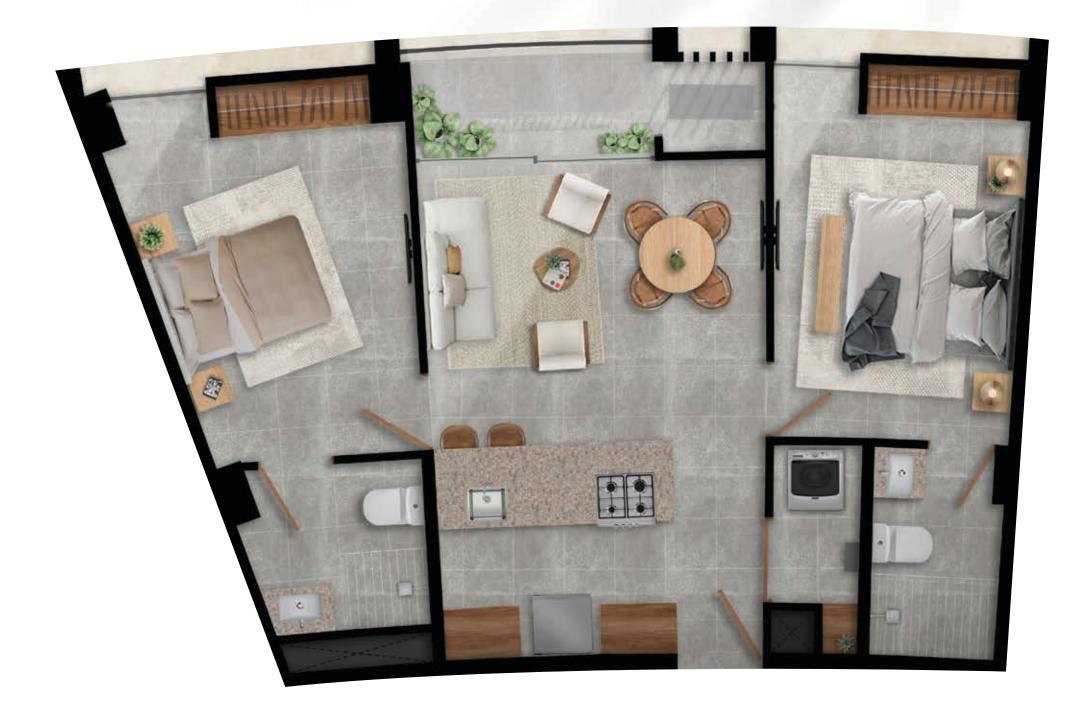

# SERENA

### 50.64 m2

- South View
  Kitchen
- 1 Bedroom
  Laundry Room
- + 1 Bathroom + Terrace
- Open Living Room

### 52.98 m2

- South View
  Kitchen
- 1 Bedroom
  Laundry Room
- + 1 Bathroom + Terrace
- Open Living Room

Illustrative images, the final project may vary according to its technical requirements and the competent authorities.