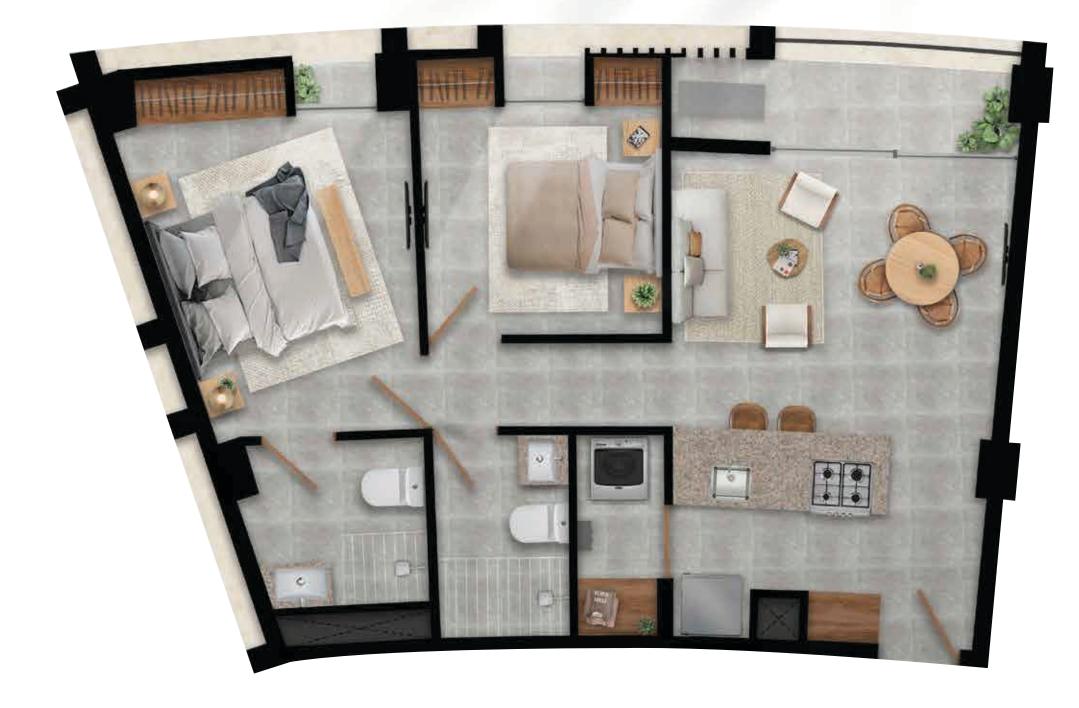

# VITA

### **75.2 m2**

- North & South View
- 2 Bedrooms
- 2 Bathrooms
- Walk-in closet

- **Open Living Room**
- + Kitchen
- Laundry Room
- + 2 Terraces

### 77.1 m2

- North & South View + Open Living Room +
- 2 Bedrooms  $\blacklozenge$ +
- 2 Bathrooms  $\mathbf{+}$
- Walk-in closet +

- Kitchen
- Laundry Room +
- + 2 Terraces