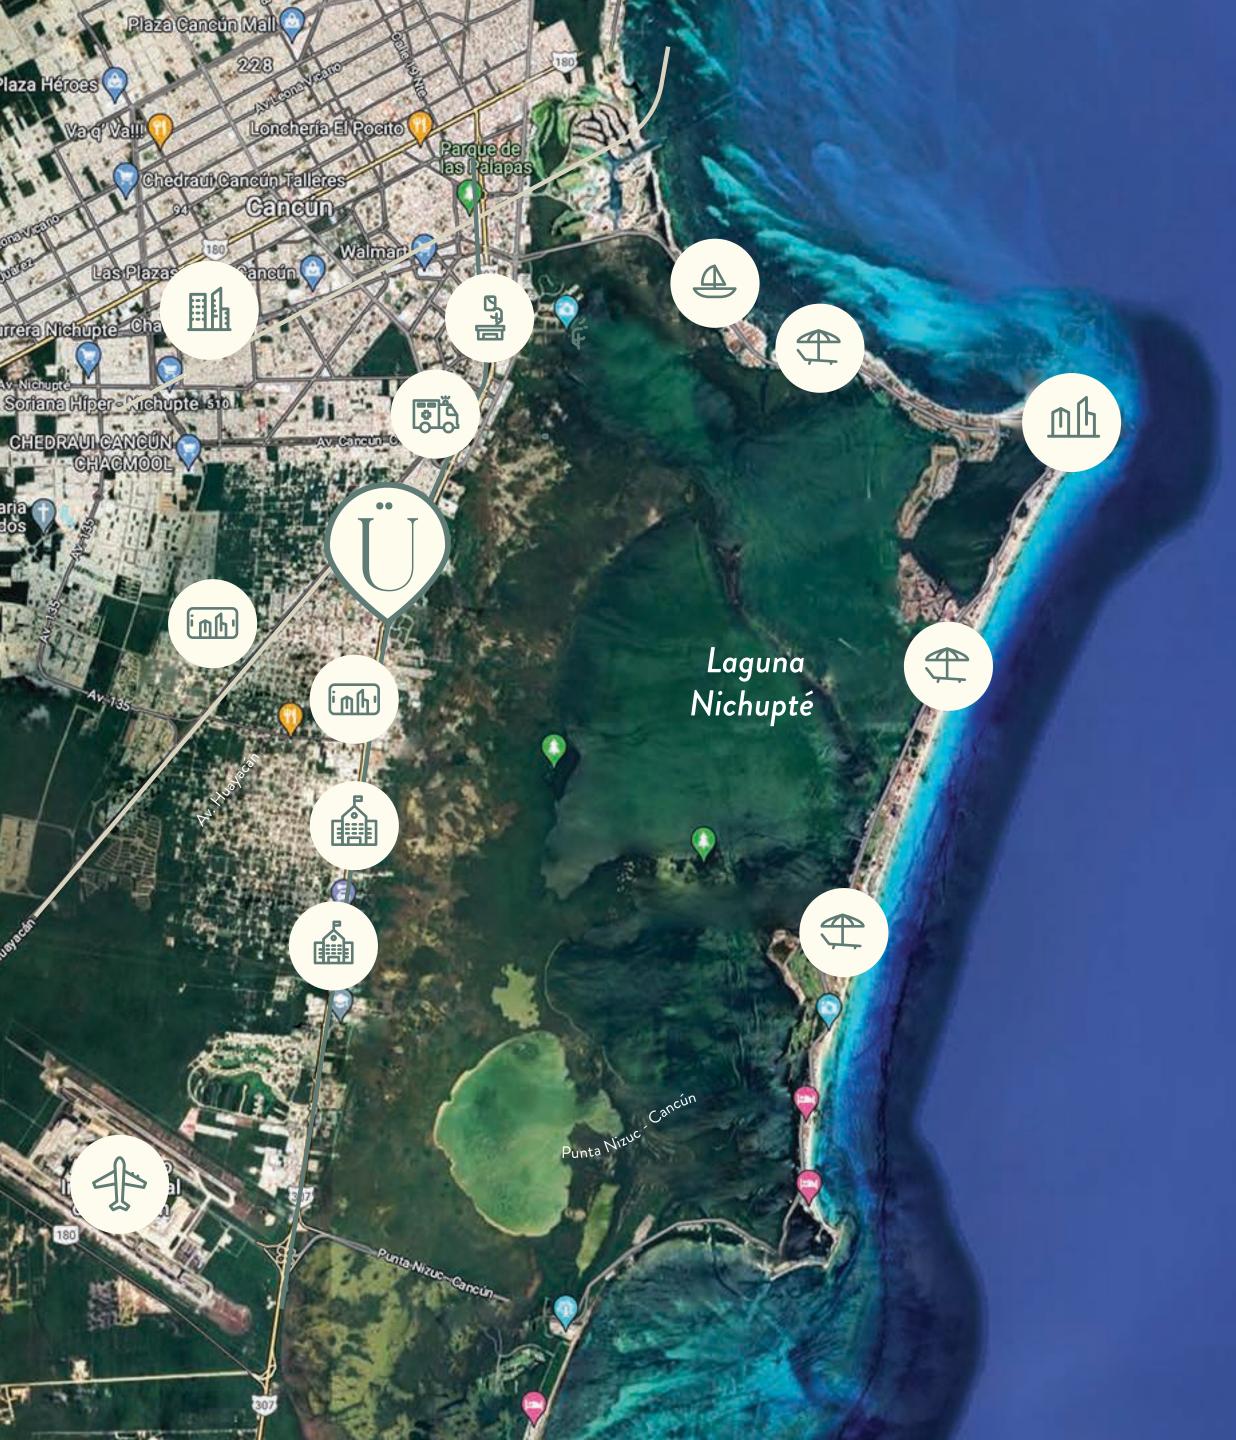

#### CANCUN INTERNATIONAL AIRPORT The second largest airport in Mexico.

THE COUNTRY'S FIRST INTERNATIONAL tourist destination NICHUPTÉ BRIDGE It will reduce transportation times.

HIGHER Quality of life

#### BOULEVARD RENOVATION

Luis Donaldo Colosio, that connects the airport with downtown Cancun. 30 MILLION of visitors in the year 2022

A destination with tourism 365 DAYS A YEAR

# LIVING ON COLOSIO AVENUE IS...

Infrastructure

 $\bigcirc$ 

 $\bigcirc$ 

Supermarkets and hospitals 5 min away

ÇЪ

Shopping malls 5 min away

 $\square$ Beaches 15 minutes away