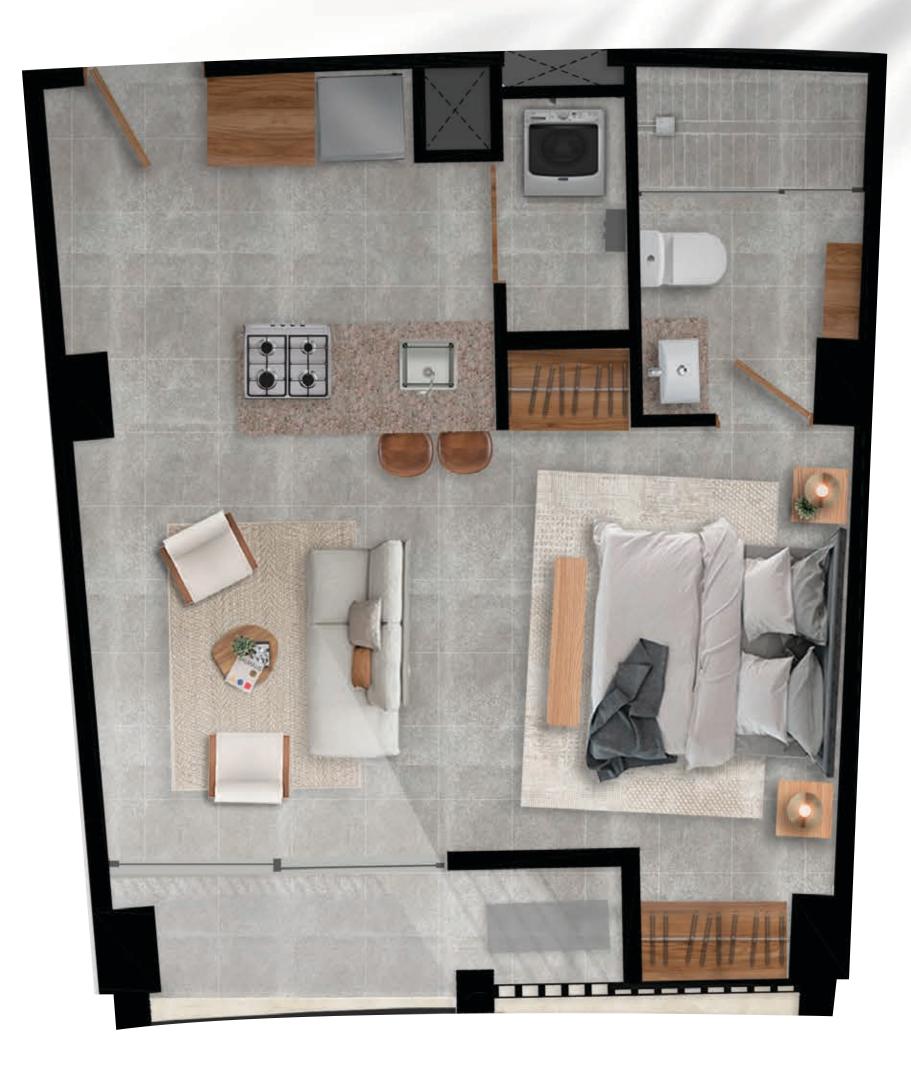

# SERENA

### 50.64 m2

- South View
  Kitchen
- 1 Bedroom
  Laundry Room
- + 1 Bathroom + Terrace
- Open Living Room