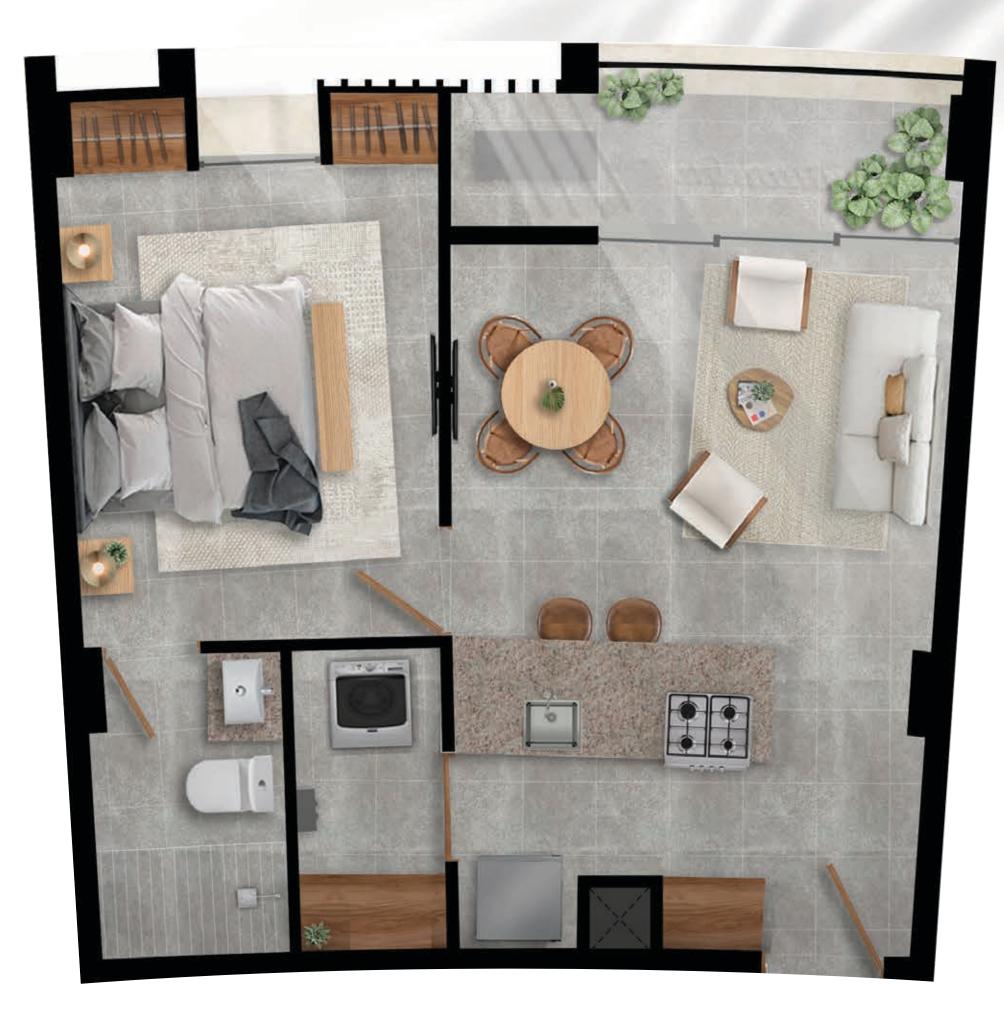

# CONCEPT OF THE PROJECT

### THE BALANCE OF LIVING BETWEEN GREEN AREAS,

#### OKÜN LIVING

It is located on Av. Colosio, the main avenue of Cancun, behind the beautiful Nichupté lagoon, surrounded by jungle and mangroves, so you will feel accompanied by nature.

Apartments with terrace

#### 10 Levels

Charles of the second sec

ALL BALLER AND

1 and 2 Bedrooms

166 Apartments From 50m<sup>2</sup> to 79 m<sup>2</sup> Tower 1

+20 Amenities

+17,000 m<sup>2</sup> of amenities and green areas

Illustrative images, the final project may vary according to its technical requirements and the competent authorities.