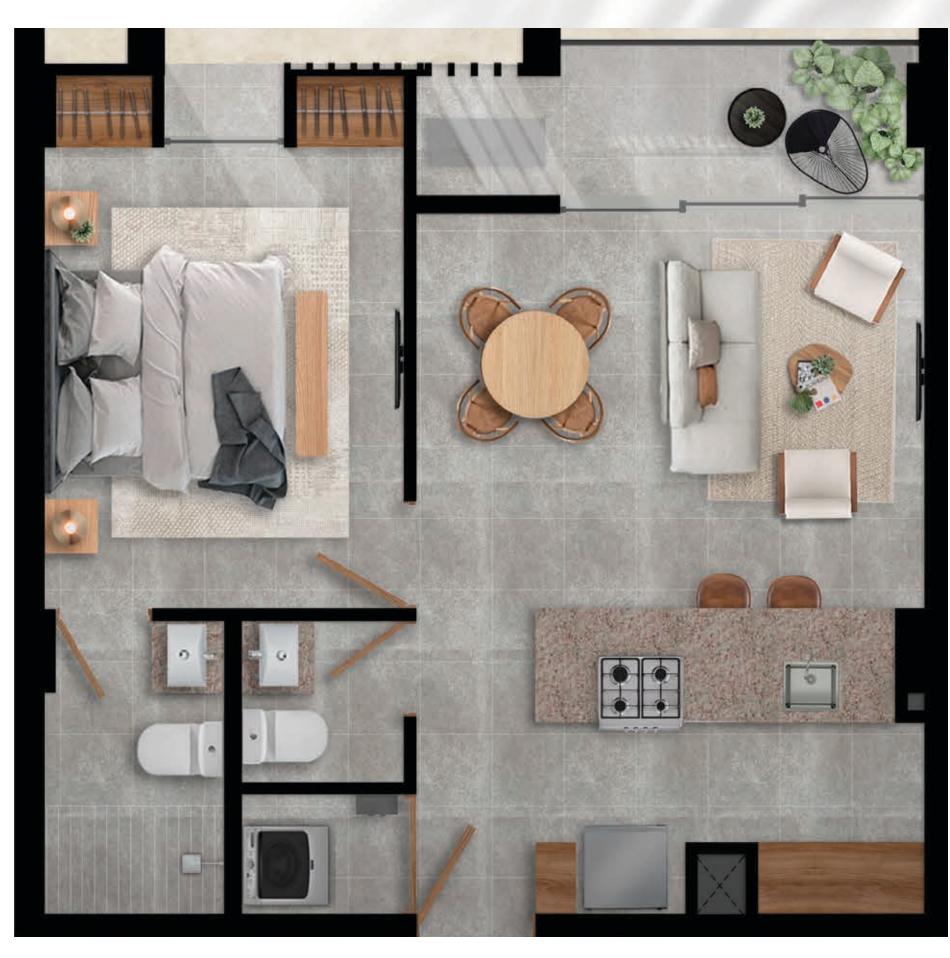

# CONCEPT OF THE PROJECT

### THE BALANCE OF LIVING BETWEEN GREEN AREAS,

#### OKÜN LIVING

It is located on Av. Colosio, the main avenue of Cancun, behind the beautiful Nichupté lagoon, surrounded by jungle and mangroves, so you will feel accompanied by nature.

Apartments with terrace

#### 10 Levels

Charles of the second sec

ALL BALLER AND

1 and 2 Bedrooms

166 Apartments From 50m<sup>2</sup> to 79 m<sup>2</sup> Tower 1

+20 Amenities

+17,000 m<sup>2</sup> of amenities and green areas

Illustrative images, the final project may vary according to its technical requirements and the competent authorities.