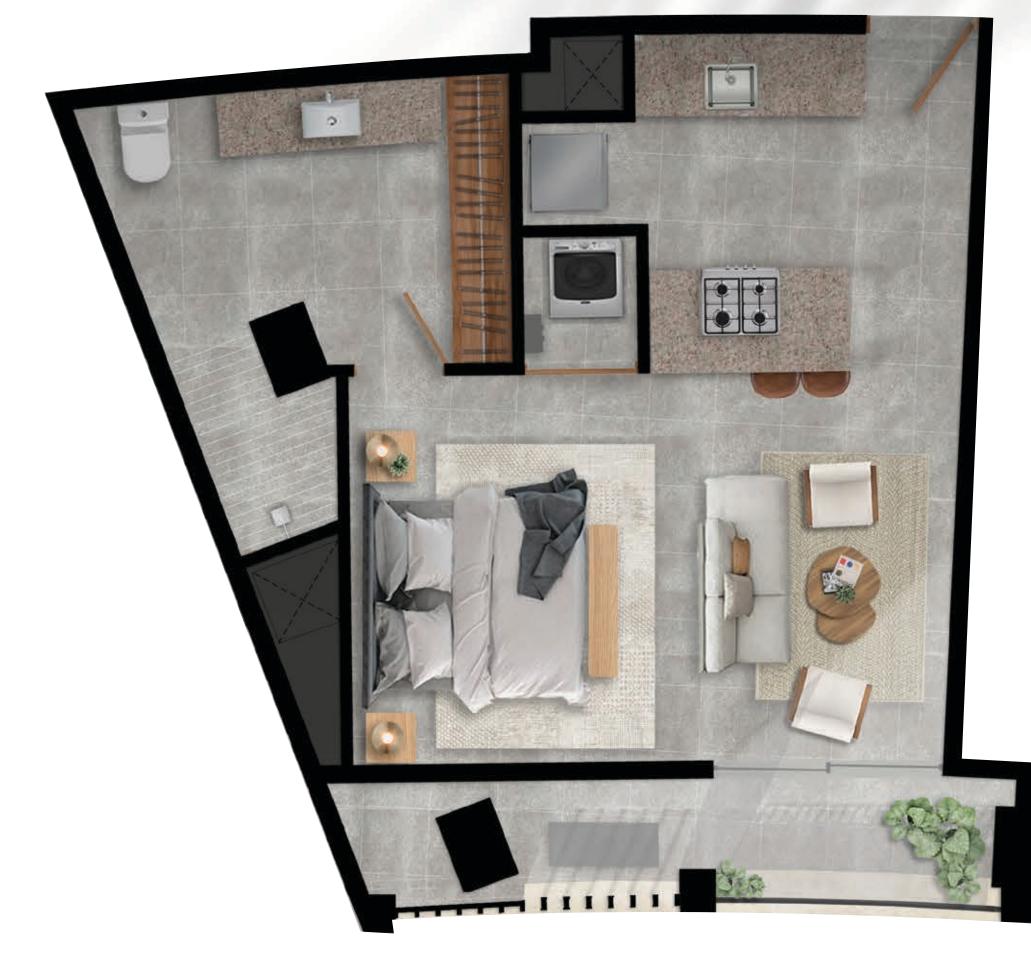

# OHANA 57.76 m2

- North View
  Kitchen
- + 1 Bedroom + Laundry Room
- + 1.5 Bathrooms + Terrace
- Open Living Room

# 55.2 m2

- + Kitchen North View  $\blacklozenge$
- + Laundry Room 1 Bedroom  $\diamond$
- 1 Bathroom  $\diamond$
- **Open Living Room**  $\diamond$
- + Terrace

Illustrative images, the final project may vary according to its technical requirements and the competent authorities.