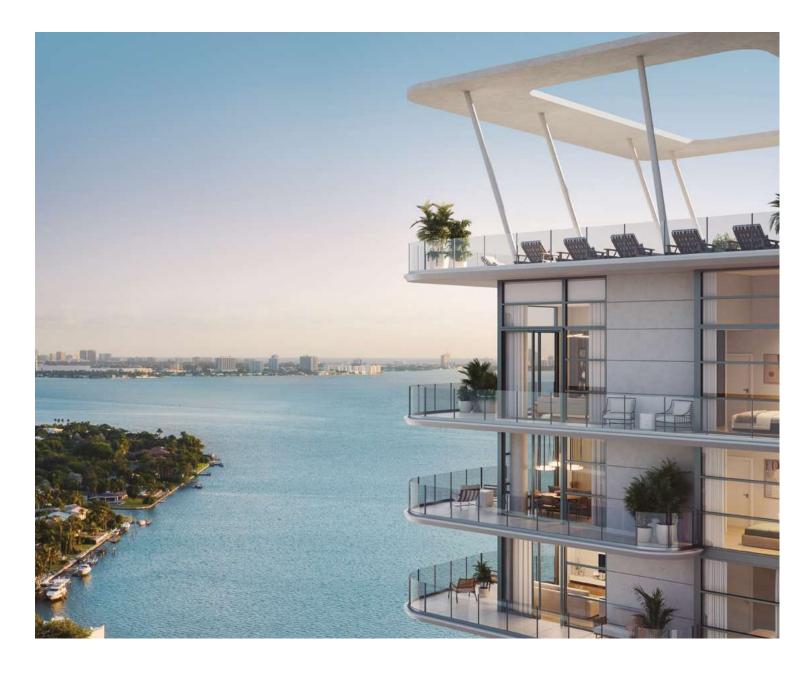

#### FEATURES

Thoughtful floor plans with high ceilings
water & skyline views
Top-floor Grande Suites with 11-foot ceilings
Floor-to-ceiling impact windows & doors
Sleek kitchens with Miele kitchen appliance suite
Imported Italian cabinetry & woodwork by Italkraft
Exquisite quartz countertops
French-inspired chevron pattern wood flooring
Modern brass fixtures and finishings
Smart climate control systems
High-efficiency washer/dryer
Built-in closets
Option to use flexible rental platforms or use a fully

#### THE SOMMET ROOFTOP

Sky Pool with unbstructed north, east & west views
Sundeck with Chaise Lounges
Maison Club with library, listening room,
lounge with bar & entertainment space

#### THE TERRASSE

Resort pool with north to south exposure
Private cabanas & chaise lounges
Gourmet summer kitchen with bar & outdoor lounge seating
Outdoor movie theater
Shuffleboard & bocce courts
Space for wellness
State-of-the-art gym with branded fitness programming
Outdoor fitness & yoga lawn with meditation
garden, soaking spa & cold plunge
Spa with sauna, steam, experience shower & salt wall